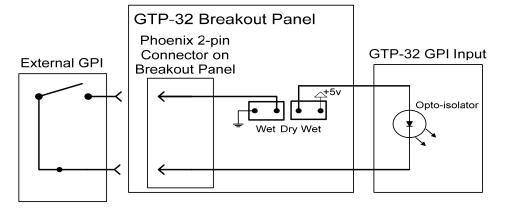

Logic Control Processor DC20 Device Controller Universal Switch Panel

The *GTP-32BP* Breakout Panel provides fast and simple connections to the GPI Inputs and GPO Outputs

- 19-inch rackmount, 2-RU
- Thirty-two 2-pin pluggable GPI Input connectors
- Thirty-two 2-pin pluggable GPO Output connectors
- WET or DRY GPI Inputs, jumper selectable
- Recessed housing design allows cable access from within rack
- Front panel tie rod for cable strain relief
- Dual WET power supplies included
- 4- DB37 Male to DB37 Male cables included to connect GTP-32 and DC20 to Breakout Panel. Compatible with old and new connector configurations.

## OR

4- DB25 Male to DB25 Male cables and Adapter board included to connect Universal Switch Panel to Breakout Panel



## **GPI- DRY MODE**



## **GPI- WET MODE**