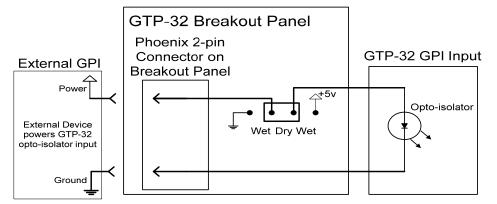

the GTP-32 Programmable-Logic Control Processor DC20 Device Controller Universal Switch Panel

The *GTP-32BP* Breakout Panel provides fast and simple connections to the GPI Inputs and GPO Outputs

- 19-inch rackmount, 2-RU
- Thirty-two 2-pin pluggable GPI Input connectors
- Thirty-two 2-pin pluggable GPO Output connectors
- WET or DRY GPI Inputs, jumper selectable
- Recessed housing design allows cable access from within rack
- Front panel tie rod for cable strain relief
- Dual WET power supplies included
- 4- DB37 Male to DB37 Male cables included to connect GTP-32 and DC20 to Breakout Panel. Compatible with old and new connector configurations.

## OR

4- DB25 Male to DB25 Male cables and Adapter board included to connect Universal Switch Panel to Breakout Panel



## **GPI- DRY MODE**



## **GPI- WET MODE**