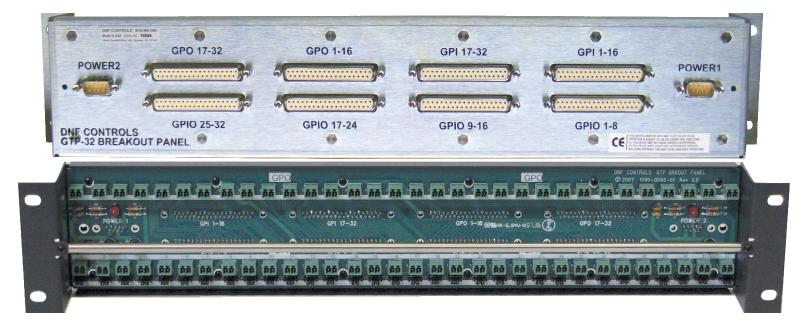

## GTP-32BP Breakout Panel for the GTP-32 Programmable-Logic Control Processor DC20 Device Controller Universal Switch Panel

The *GTP-32BP* Breakout Panel provides fast and simple connections to the GPI Inputs and GPO Outputs

- 19-inch rackmount, 2-RU
- Thirty-two 2-pin pluggable GPI Input connectors
- Thirty-two 2-pin pluggable GPO Output connectors
- WET or DRY GPI Inputs, jumper selectable
- Recessed housing design allows cable access from within rack
- Front panel tie rod for cable strain relief
- Dual WET power supplies included
- 4- DB37 Male to DB37 Male cables included to connect GTP-32 and DC20 to Breakout Panel. Compatible with old and new connector configurations.